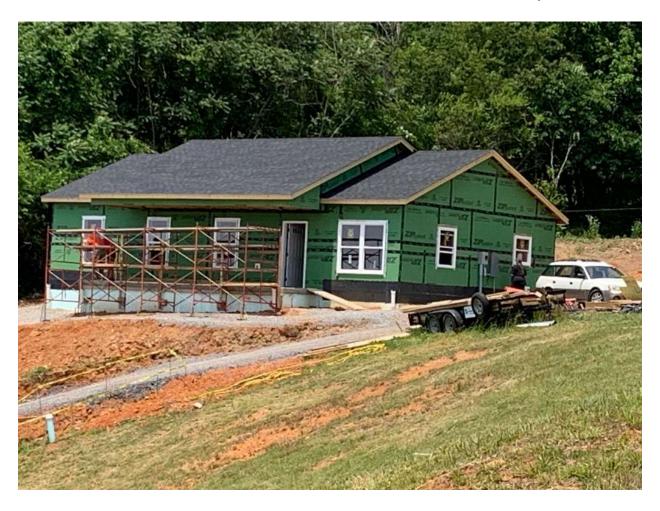

## 2023 Holston Habitat Faith Build Is Well Underway!

First Presbyterian Church is one of seven area churches providing monetary assistance and volunteer labor for "Marquetta's Build" located at 2215 Friendship Circle in Kingsport. Our workdays are July 20-22 (Thursday, Friday and Saturday), and typical work times are from 9 a.m. to about 3 p.m. Construction is right on schedule, so our tasks are still expected to include installing flooring, painting and installing doors, and installing trim. Habitat will provide all needed building materials, tools, training, and construction site supervision to make sure our efforts are safe and as productive as possible. Six workers from FPC are needed each day. Lunch will be provided. Please join us in helping deliver Marquetta and her children a gift of a lifetime! Sign up directly through the Holston Habitat website <a href="www.holstonhabitat.org/marquettasbuild">www.holstonhabitat.org/marquettasbuild</a>. Click the Volunteer button on page 1 to get started. After completing the Volunteer Profile, scroll to "J. Week 10" and enter password "firstpres" to pick your preferred time. Then finish filling out the remaining information. If you have questions or need a modified work schedule, please contact Jim Amstutz by phone or text at 423-707-8500.